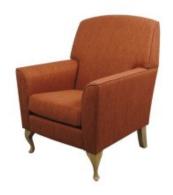

## **Cornwall Lounge Chair**

- Fully upholstered chair with Cabriole front legs
- Generous proportions with high seat back for extra support
- Selection of fabrics available