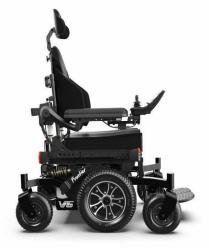

## Frontier V6 - Hybrid

Two wheelchairs in one! The Frontier V6 Hybrid is the narrower twin of the V6 All Terrain. It's an ideal indoor wheelchair with unrivalled off-road capability. For those seeking a true all terrain experience, you can also select the off-road wheel kit. Choose the best of both worlds.

- Frontier V6 Hybrid Mid Wheel Drive (MWD) powered wheelchair brings together the best of all possible worlds
- Versatile outdoor and indoor performance
- Convert to off-road capability with a simple tyre change
- Proudly Australian made
- Splash resistant (not waterproof).

| Code      | Display Name                                            | Total Length | Total Width | Safe Working Load | Seat To Floor<br>Height | Seat To Footrest | Maximum Speed |
|-----------|---------------------------------------------------------|--------------|-------------|-------------------|-------------------------|------------------|---------------|
| PWC655150 | Frontier V6 - Hybrid - Power Wheelchair (As per script) | 1050 mm      | 695 mm      | 182 kg            | 435 mm                  | 435 mm           | 10 km/h       |