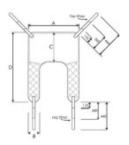

## **Invacare General Purpose Sling with Head Support**

- This sling fits easily to a patient in bed or a chair, providing excellent upper body and head support
- Recommended for lifting from the floor and general lifting of the less secure patient