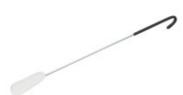

## **Metal Shoe Horn**

- Long handled metal shoe horn to assist in putting on shoes
- Designed for those who have difficulty bending, reaching or grabbing
- Plastic hanging loop attached to PVC coated handle
- Weight: 233 g