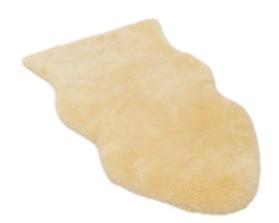

## **Sheepskin Natural Gold Overlay**

- Genuine Australian Merino Sheepskin
- Carefully selected ultra-dense wool ensuring maximum support and pressure-relief
- Naturally warm in winter and cool in summer
- Dense wool pile helps to relieve pressure and provide air circulation to keep skin dry
- Hypoallergenic and safe for sensitive skin