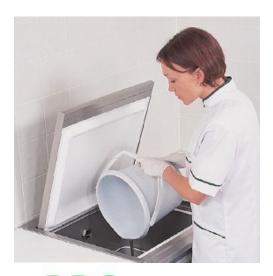

## **Panamatic Maxi**





- The Panamatic Maxi is the cold water cousin of the Optima 3. The large wash chamber accommodates a range of utensils and urine bottles per cycle
- Wash Performance Efficient cleaning nozzles and water jet pressure maximise results in the flush wash cycle. Cold water connection
- Cycle time Wash and temperature control efficiency provides for quicker turnaround
- Hands free opening Means easier loading when hands are busy carrying dirty utensils and urine bottles
- Large Chamber The wash chamber and large opening allow a greater combination of larger utensils and urine bottles in one wash cycle. This includes larger items like ward cleaner's buckets, commode bowls and toilet seat raisers for sanitising
- Panamatic cycle Flush, wash and thermal sanitisation. High pressure
  rotating wa