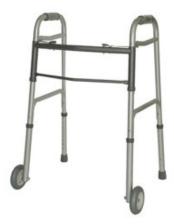

## **Heavy Duty Folding Walking Frame**

- Heavy Duty Frame for durability
- Folds flat for easy transportation and storage
- Extra wide frame width to suit larger users
- Height adjustable to suit user requirements
- Ferrule: 25mm

## Warranty Information

• 1 Year

| Code      | Display Name                                         | Total Height | Safe Working Load | Unit Weight |
|-----------|------------------------------------------------------|--------------|-------------------|-------------|
| WAF704745 | Heavy Duty Folding Walking Frame                     | 810 - 990 mm | 227 kg            | 3.8 kg      |
| WAF704750 | Heavy Duty Folding Walking Frame with 2 Front Wheels | 810 - 990 mm | 227 kg            | 3.8 kg      |