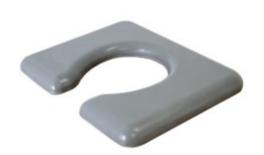

## Aspire Commode Open Seat

- Moulded and seamless soft PU seats designed for comfort and durability
- Easy clean, fully sealed surface for infection control
- Choose the size appropriately to fit your Aspire Shower Commode
- Adaptable to most shower commode brands
- M6 Tri Nut assembly kit needed for seat attachment. Comes as standard with all commodes. Available as a spare part if lost (GSP342405)