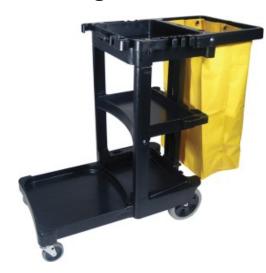

## **Cleaning Cart**

Collect waste and transport tools for efficient cleaning.

- Smooth, easy-to-clean surface
- Zippered bag for easy trash removal
- Non-marking 8' (20.3 cm) wheels and 4' (10.2 cm) castors
- Optional locking compartment to keep cleaning chemicals out of reach