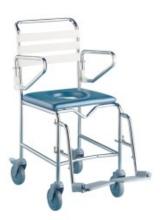

## K Care Shower Commode Swing Away Footrest

- Assists transportation of the user for showering and can be positioned over the toilet for toileting
- Stainless steel frame for corrosion resistance
- Fully height adjustable legrests to suit user needs
- Padded or plastic flip up toilet seat available
- Mounted on 4 castors (2 are locking for stability)
- Swing aways legrests and arms can be moved out of the way to assist transfers
- Note: Pictured with an optional closed padded commode seat (BTC075500)
- SEATS, PANS & PAN-CARRIERS ARE SOLD AS SEPARATE ITEMS TO THE COMMODE