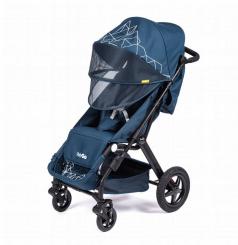

## Firefly WeGo Pushchair

- It reclines to 140°, so your child can lie back for a little snooze or be changed and they'll still have the support of the GoTo Seat
- Can be used without the GoTo Seat if you don't need postural support, it still supports kids with mobility issues up to 30 kg, more than most pushchairs
- Easily foldable and setup in one simple movement
- Wheels are suitable for rough terrain
- Comes with full accessory pack, including a sun canopy, rain cover, cup holder, mosquito net and foot muff
- WeGo is compatible with the GoTo seat size 1 and 2, however not all children using 'size 2' will be suitable for the WeGo pushchair