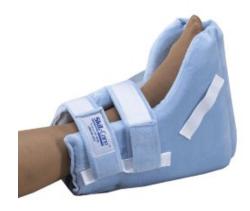

## **Skil-Care Heel Float**

- Enables residents or patients to stand, pivot and transfer
- The water-based gel insert lowers pressure beneath ankle and enables the heel to Float for total pressure relief
- Detachable tread pad for infection control. Floats heel for total pressure relief
- Cozy Cloth liner reduces friction and wicks away moisture and wipe-clean outer cover Indications:
- Individuals at risk of pressure ulcers and pressure sores who are bed or chair-bound, or those with impaired ability to reposition themselves