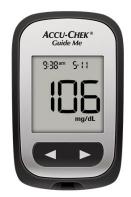

## Accu-Chek Guide Me Blood Glucose Monitor

- Easy-fill test strip Place a small drop of blood anywhere along the edge.
- Fast Results Less than 4 second test time.
- Advanced accuracy The Accu-Chek Guide platform is Accu-Chek's most accurate ever.
- Easy-to-read screen Simply see test results.
- Hard shell carrying case Keeps supplies organised.
- mySugr Connectivity Take the stress out of diabetes management by pairing your Accu-Chek blood glucose meter with the mySugr app via Bluetooth<sup>®</sup>. This will automatically transfer your values so you can analyze your blood sugar in an easy-to-use dashboard right in the palm of your hand.