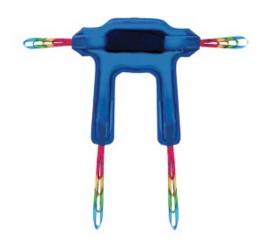

## **Kerry Seating Sling**

- Attaches to hoist to enable a carer to lift and stand a less mobile user
- High density foam maximises user comfort and support
- Designed for use with standing hoists
- Quick and easy to fit adjustable velcro waist band
- Colour coded attachment and positioning straps
- Machine washable
- FIM Scores: 3 and 4