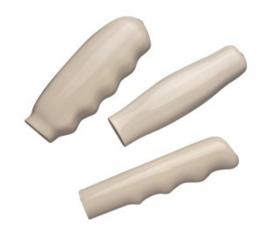

# **Kings Built Up Sleeves**

- Contoured PVC sleeves fit onto the Kings Slim Handle (DLK276120)
- The oval sleeve is oval in shape in both dimensions whilst the small and large are contoured with finger grips
- These built up sleeves provide a larger grip for the user
- Handle Diameter: 22 35 mm
- Weight: 19 38 g

## Warranty Information

• 1 Year

| • | 1 | rear |
|---|---|------|
|   |   |      |

| Code      | Display Name            |
|-----------|-------------------------|
| DLK276140 | Built Up Sleeve - Oval  |
| DLK276150 | Built Up Sleeve - Small |
| DLK276160 | Built Up Sleeve - Large |