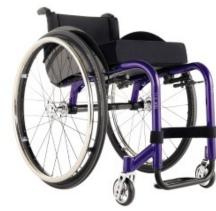

## **Kuschall KSL**

 Using special techniques such as welding, the Küschall-Team have made the sleek and dynamic design of The KSL priority, not only keeping unseemly parts to a minimal but reducing the weight of the chair to in its standard configuration to less than 7kg.