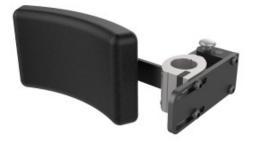

## Lateral Chest Support Assembly

- A great range of accessories to fit the Aspire Manual Wheelchair range to improve functionality and user experience
- Click here to ensure this accessory fits your specific wheelchair model