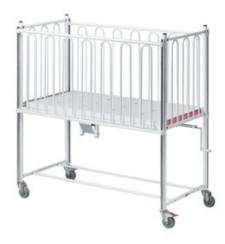

## **Paediatric Cot**

- Paediatric Cot features a stainless steel or epoxy coated frame
- Mechanisms to operate drop sides located outside of the cot at mattress base for added safety
- Standard foam 50 mm mattress
- Four castors two lockable for stability
- Can be tilted at Trendelenburg angle, up to 12 degrees above the horizontal
- Meets AS 2130