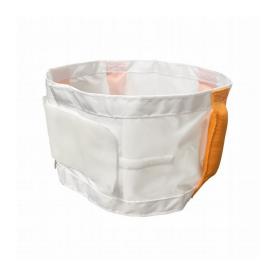

## **Handi Lift Walk Belt**

- The Handi Lift Walk Belt is a popular transfer belt for patient handling. You
  can use it for transferring people, and when walking with people who need
  help
- Two Carers normally work together when using the Handi Lift Walk Belt
- The 10 cm / 4 inch wide double Hook & Loop Tape belt is very supportive.
   You can fit the Belt around the waist on ladies, or under the arms of men and some women
- All four of the webbing handles are padded
- Wipe clean with a hospital grade disinfectant or wash up to 80°C (176°F). Air or tumble dry on a cool setting, ensuring the drum is cool. Ensure the product is dry before using or storing
- Different colours for different sizes
- Total length in specs are the measurement for the waist