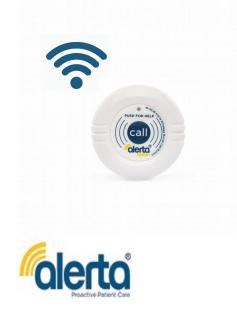

## **Alerta - Wireless - Nurse Call Button**

- Provides the user with reassurance that help is at hand. With a large easy to press button it activates the alarm when a user presses the button. This alerts the caregiver to ascertain the user's need
- Connects to a nurse call system through the Alerta Alarm Monitor for centralised activation and comes with a lanyard, and a holder that can be wall mounted, so it can always be used remotely within the homecare environment
- Simple plug and play ensures carer can quickly set up and operate with ease
- High and low volume alert
- Requires the Alerta Wall Point Receiver to work sold separately