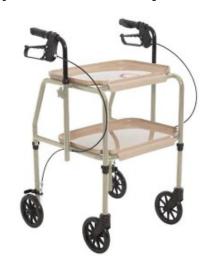

# **Aspire Meal Tray Walker**

- **Sturdy and robust** for use in the home to transport meals and other objects from one room to another.
- 6" wheels to easily negotiate carpet and thresholds.
- Lockable hand brakes for additional safety when sitting and rising.
- **Clip on plastic trays** easily removed for cleaning. Also have an outer lip edge to capture spillage and prevent items slipping off.
- **Height adjustable handles –** for customised comfort and positioning.
- Tool-free assembly.

DLG272061 Aspire Meal Tray Walker 217 1

770 - 920 mm 125 kg

8 kg