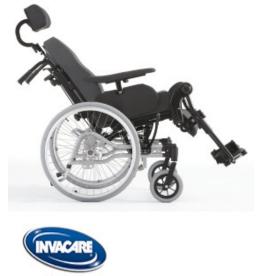

## Rea - Azalea

- Offers excellent seating comfort and many adjustment possibilities
- Comfortable seating system allows the user to alter the seat position, ensuring maximum comfort at all times.

MWC427041 Rea - Azalea 43 - 50 cm 37 - 59 cm 40 - 45 cm 135 kg 34 kg