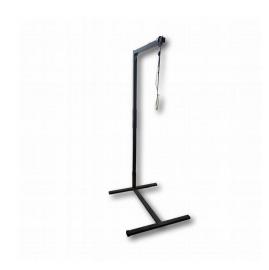

## **iCare Over Bed Pole**

- Pull up bar to help with turning, patient transfer, and bed care. A stable design with heavy-duty steel, compatible with all ICARE Beds.
- Can be positioned anywhere on side or end of bed
- Free standing design
- Strong bracing brackets
- Adjustable handle height
- Anti-slip strap cradle

| $\Omega$    |     |         |  |
|-------------|-----|---------|--|
| Ocontracted | DVA | product |  |

Ontract approved

| Code      | Display Name        | Total Length | Total Width | Total Height | Safe Working Load | Material |
|-----------|---------------------|--------------|-------------|--------------|-------------------|----------|
| BEA016420 | iCare Over Bed Pole | 900 mm       | 750 mm      | 1900 mm      | 100 kg            | Steel    |