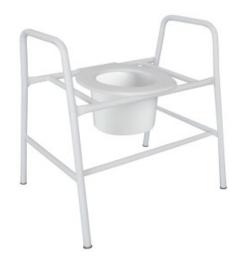

## **Over Toilet Aid - Maxi**

- Extra wide and reinforced mild steel tubing frame accomodating maximum user weights up to 300 kg
- Fixed height frame for further strength and stability
- Removable lift back seat for easy cleaning, comes standard with splash guard
- Fitted with non-slip rubber tips
- Zinc treated anti corrosive frame

## **Compliance**

AS/NZS 3973:2009

| Code      | Display Name                      | Seat Depth | Seat Width | Seat To Floor Height | Safe Working Load | Unit Weight |
|-----------|-----------------------------------|------------|------------|----------------------|-------------------|-------------|
| BTT146500 | Over Toilet Aid - Maxi 600mm Wide | 420 mm     | 600 mm     | 520 mm               | 300 kg            | 5.5 kg      |
| BTT146600 | Over Toilet Aid - Maxi 650mm Wide | 420 mm     | 650 mm     | 520 mm               | 300 kg            | 6.5 kg      |