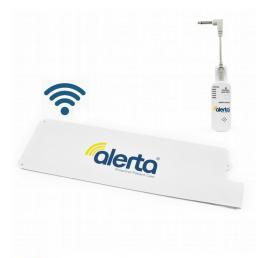

## **Alerta - Wireless - Bed Alertamat System**

- Wireless bed Alertamat system is a kit that includes pad and receiver
- Provides advanced warning of falls risk if patient leaves or attempts to leave bed
- Simple plug and play ensures carer can quickly set up and operate with ease
- High and low volume alert
- Multiple choice alarm tone
- Adjustable delay to reduce false alarms
- Alarm is reset automatically when patient returns to the bed
- Hygienic, antibacterial easy-clean material
- Available in both wired and wireless configurations to suit the necessary needs of Home, Aged and Health care environments