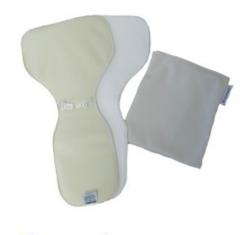

## **Male Insert Pads**

- Soft micro-fibre lining rapidly absorbs and feels dryer, flexible PUL waterproof is cool and comfortable with an elastic clip strap for secure application
- Specifically shaped for men, supplied in a twin pack with a convenient waterproof zip bag
- Designed for light incontinence (up to 250 mls over 4 hrs)