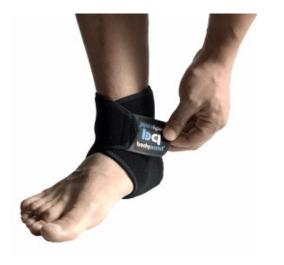

## BODY ASSIST 388B THERMAL ANKLE WRAP

- General purpose thermal ankle compression support.
- Medical grade CR neoprene is LATEX FREE
- Medical plush inner liner draws perspiration, delivers warmth and provides soft plush comfort against the skin.
- Adjustable closure with contoured design for a snug fit.
- Black looks great as part of any sports uniform. Application:
- Suitable for simple sports strains/sprains.