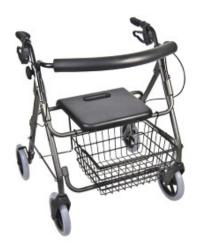

## Seat Walker - XXL / HD (227kg)

• Reinforced steel frame offers greater durability & support

- $\oslash$
- Extra width between the handles 22.25" (57cm) accommodates larger users
- Handles point forward to promote better posture & walking gait
- Seat & curved padded backrest are standard
- Loop style brakes control speed & easily lock wheels while seated
- Large 8" wheels are great for outdoor terrain
- Store personal items securely in the basket underneath the seat