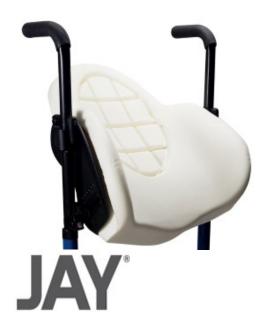

## **JAY - Care Backrest**

- Designed to accommodate a client who has a fixed kyphotic, the JAY-CARE backrest provides solid back support to accommodate and slow-down back deformity
- The contoured design and 39° angle adjustability help further accommodate the multiple needs of the kyphotic client and make the JAY-CARE suitable to a client who has changing postural needs over time
- Provides mild to moderate lateral support through the built-in lateral contour of the shell
- Optional foam wedges provide for a more customised fit
- All models include: Jay AirExchange cover and universal mounting hardware