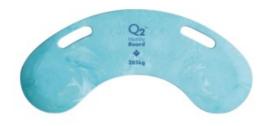

## **Transfer Board - Curved Q2**

- 285 kg weight rating meets the needs of most patients in most transfer situations greatly reducing the risk for healthcare staff
- Unique shape facilitates face-to-face transfers in confined areas
- Two ergonomic handles to easily transport and manoeuvre