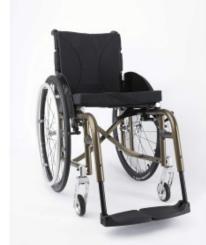

## **Kuschall Compact**

- The Küschall Compact is a swing-away wheelchair for active users who require a higher level of configurability and support
- It is a reliable, premium chair ideal for users who expect the best quality and functionality without compromise on weight