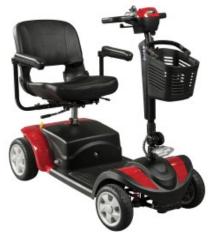

## **Pride GT Scooter**

Be free to go where you want to go! The GT offers full advanced suspension for a smoother, more comfortable ride over varied terrain. Front and rear LED lighting illuminates your path, and the adjustable delta tiller allows for easy, one-handed operation.

- Full advanced suspension
- Front and rear LED light
- Easy access battery compartment
- Front basket
- **Directional signals**