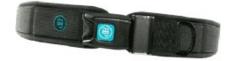

## **BodyPoint Pelvic Positioning Belt with Metal Push Button 2 Point**

- Two points of attachment to wheelchair
- Suitable for supporting users with low tone or weakness
- Metal Push button for secure fit
- Single pull strap for convenient adjustment