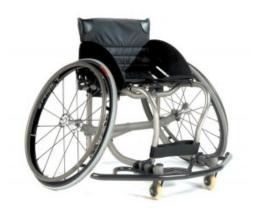

## **Quickie AllCourt Ti Wheelchair**

QUICKIE

- The Quickie All Court<sup>®</sup> wheelchair is the new standard in performance and style for the recreational or elite basketball payer
- Optimised for maneuverability and efficiency without adding complexity or extra parts
- The anti-tip brace locks out the rearward flex in the frame, giving you more power when you lean back to shoot over your competition