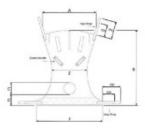

## **Invacare Hammock Sling**

- The sling provides support and security for lifting from a bed or the floor
- The patient must roll on to, and off, the sling
- When fitted full head support is provided
- Recommended for single or double lower limb amputees and lifting from the floor, and because weight is not taken by the patient's thighs