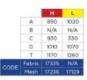

## **Compliance**

AS/NZS ISO 10535:2011

| Code | Display Name | Safe Working Load | Material |
|------|--------------|-------------------|----------|
|      |              |                   |          |

LSS375015 Invacare Hammock Mesh - Medium 205 kg

Mesh