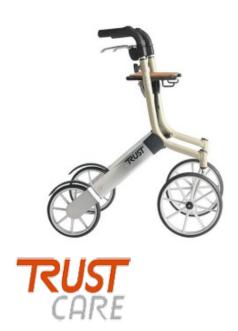

## **Let's Go Out Outdoor Walker**

- Lightweight, Stylish Folding X Frame Walker
- Large Front & Rear Wheels for ease of use outdoors
- Easy to use soft touch brakes
- Adjustable handles to suit most user heights