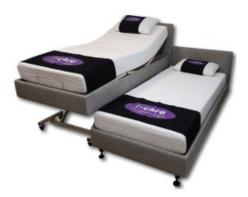

## iCare Companion Bed

- Suitable for use with the IC222 and IC333, the Companion Bed is perfect for partners, parents or caregivers
- The companion bed is a non-mechanical upholstered slat base, which sits beside an adjustable homecare bed