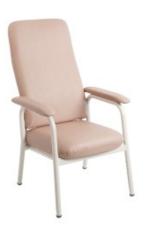

## High Back Chair (Height adjustable)

- A high back orthapaedic chair that offers adjustability, comfort and support
- Contoured Backrest High back design provides increased postural support
- Softly padded armrests, seat and back upholstery are comfortable and supportive
- Easy clean vinyl surfaces
- Height Adjustable Easy push button adjustment for comfortable positioning and changing needs
- Sturdy Design Generous weight capacity, yet lightweight for easy manoeuvrability
- Non-Slip Tips Provide stability whilst sitting or transferring
- \*\*\* Make and model of hire items may vary depending on availability. Minimum rental is two weeks.