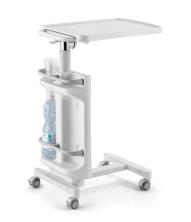

## **Malvestio Overbed Table**

- Lightweight height adjustable overbed table with two locking castors.
- Extendable tray surface ensures meals and drinks can easily be enjoyed in bed.
- Smooth height adjustment is easily accessible to users and carers.
- Tray removes for easy cleaning and management of dishes.
- Extendable tray offers compatibility with integrated drive systems, maintaining full patient access to the table-top.
- Nesting base design allows to be combined with the Malvestio Bedside Cabinet, reduces overall floor space when not in use

| Code      | Display Name  | Total Width | Total Height  |
|-----------|---------------|-------------|---------------|
| BEA827170 | Overbed Table | 630 mm      | 880 - 1150 mm |