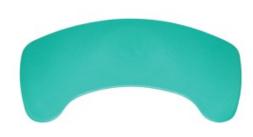

## **Transfer Board - Curved**

- Facilitates patient transfers from wheelchair to car seat, chair, bed, etc
- Two slip resistant pads provide stability during transfer
- Arc shape enables a variety of positioning options and allows for natural sweeping pattern of an assisted transfer
- Waterproof so ideal for bathroom transfers
- Reduces strain on user and carer