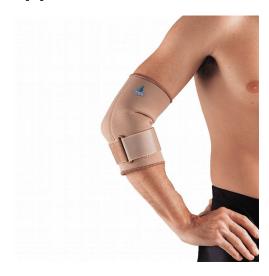

## **Oppo 1080 Tennis Elbow Brace**

- Provides full support of elbow region in conjunction with reducing of the insertion of the extensor carpi radialis tendon
- Circular pad for extra pressure on the muscle in the arm or wrist
- Adjustable compressive strap reduces tension in wrist and finger extensors during gripping Application:
- Tennis elbow
- Golfer's elbow