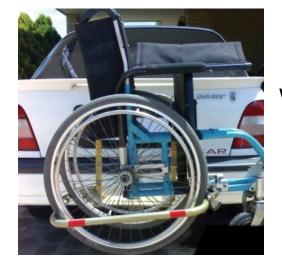

# **Wheelchair Carrier**

- Lightweight, removable carrier is mounted to the tow ball of a car
- Can be removed and folded away for convenient storage
- Available for self propelled or transit wheelchairs