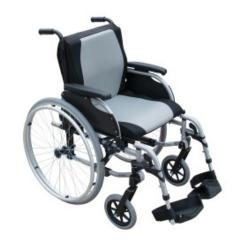

## **Contoured Padded Overlay**

- As well as providing an appealing aesthetic, the Contoured Padded Overlays provide the user with an extremely comfortable seating surface
- The overlay has been modified to allow it to universally fit all wheelchair models