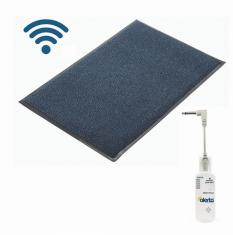

## **Alerta - Wireless - Deluxe Alertamat System**

- Wireless deluxe floor Alertamat system is a kit that includes mat and alarm monitor
- Plush carpet floor mat that provides a safe falls prevention solution that suits modern care environments
- Distinguished look for the care environment and is an ideal solution for situations where a patient with dementia would otherwise avoid the mat
- A robust, long life floor alarm
- Simple plug and play ensures carer can quickly set up and operate with ease
- · Long lasting welded seams for durability
- Large size to prevent overstepping by the user