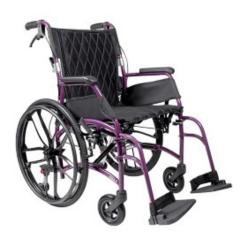

## Aspire Vida X Folding Manual Wheelchair

🦪 aspire

The Aspire VIDA X is an ultra-modern, super-lightweight transport wheelchair designed for mobility, convenience, comfort and style. The wheelchair's ergonomic backrest and seat shape meticulously follow the user's contours, providing maximum comfort and optimal postural support. With 22 inch sports mag wheels and eye-catching frame & upholstery detail, the VIDA X is a striking modern transport wheelchair solution.

- Lightweight aluminium frame for improved handling and manoeuvrability
- Self propelled
- Padded seat and backrest upholstery
- Soft padded armrests assist during ingress and egress
- Height adjustable legrests for enhanced comfort
- Storage pouch for everyday essentials
- Folds down for easy storage and transportation
- Lap belt available (WCA848300)
- Anti-tippers included for added stability
- Quick release wheels