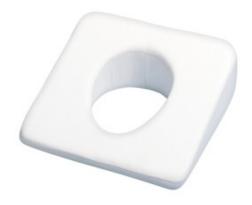

## **K Care Commode Seat - Wedge**

- · Provides specific pelvic positioning
- Marine Grade vinyl is wrapped, stapled and sealed, making cleaning easier with no seam
- Open and closed configuration available
- Comes with plastic seat runners for easy attachment and removal for cleaning

## **Compliance**

AS/NZS 3973:2009

| Code | Display Name | Seat Depth Seat Width |
|------|--------------|-----------------------|
|------|--------------|-----------------------|

BTC074100 Closed Front Commode Seat - Hand Made - Wedge 430 mm 440 mm