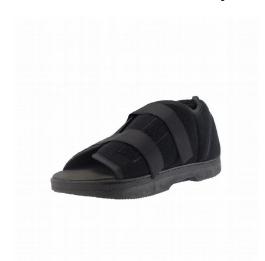

## **Darco Softie Post Operative Shoes**

- Economical, post-op shoe indicated for soft tissue trauma or surgery.
- Semi-rigid metatarsal shank provides control of forefoot motion to protect after surgery to the metatarsal head area of the forefoot.
- Tri-Laminated upper made of light weight tricot-foam material is breathable and comfortably conforms to bony abnormalities.
- Hook and loop straps are easy to fasten and unfasten with one hand.