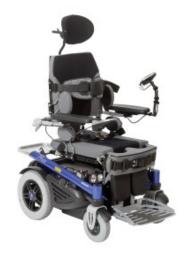

## Xeno

- The Xeno is a Sit-to-Stand powerchair that provides the potential for full hip extension while standing.
- The rear wheel drive chassis allows for comfortable over long distances when in the seated position.

## ottobock

| Code     | Display Name | Total Length | Seat Width | Total Width | Safe Working Load | Maximum Speed |
|----------|--------------|--------------|------------|-------------|-------------------|---------------|
| WC652267 | Xeno         | 101 cm       | 35 - 56 cm | 65 cm       | 136 kg            | 10 km/h       |