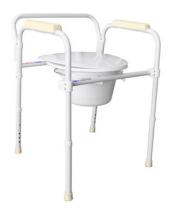

## **Over Toilet Aid - Folding**

- Easy to fold up design ideal for use whilst travelling or for storage
- Fully adjustable seat height to suit user
- Fitted with non-slip rubber tips
- Removable lift back seat for easy cleaning
- Zinc treated anti corrosive frame

## **Compliance**

AS/NZS 3973:2009

| Code      | Display Name                          | Seat Depth | Seat Width | Seat To Floor Height | Safe Working Load | Unit Weight |
|-----------|---------------------------------------|------------|------------|----------------------|-------------------|-------------|
| BTT154700 | Folding Over Toilet Aid - Wide - Zinc | 420 mm     | 450 mm     | 480 - 605 mm         | 110 kg            | 6 kg        |