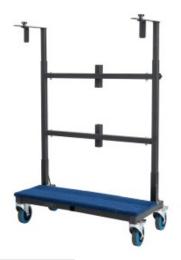

## **Aspire Bed Moving Trolley**

- The Bed Moving Trolley is designed to assist in the safe handling and manoeuvring of one-piece beds (long single to queen sizes) over relatively flat and even terrain.
- It should not be used to carry mattresses or other items at the same time.
- The trolley has a narrow base and easily manoeuvres within small corridors making home bed deliveries safer and easier.
- The trolley requires at least two people to safely handle double or queen size beds.
- More than two people are required when handling any bed over rough or uneven terrain, or when a risk assessment determines that more people are necessary.